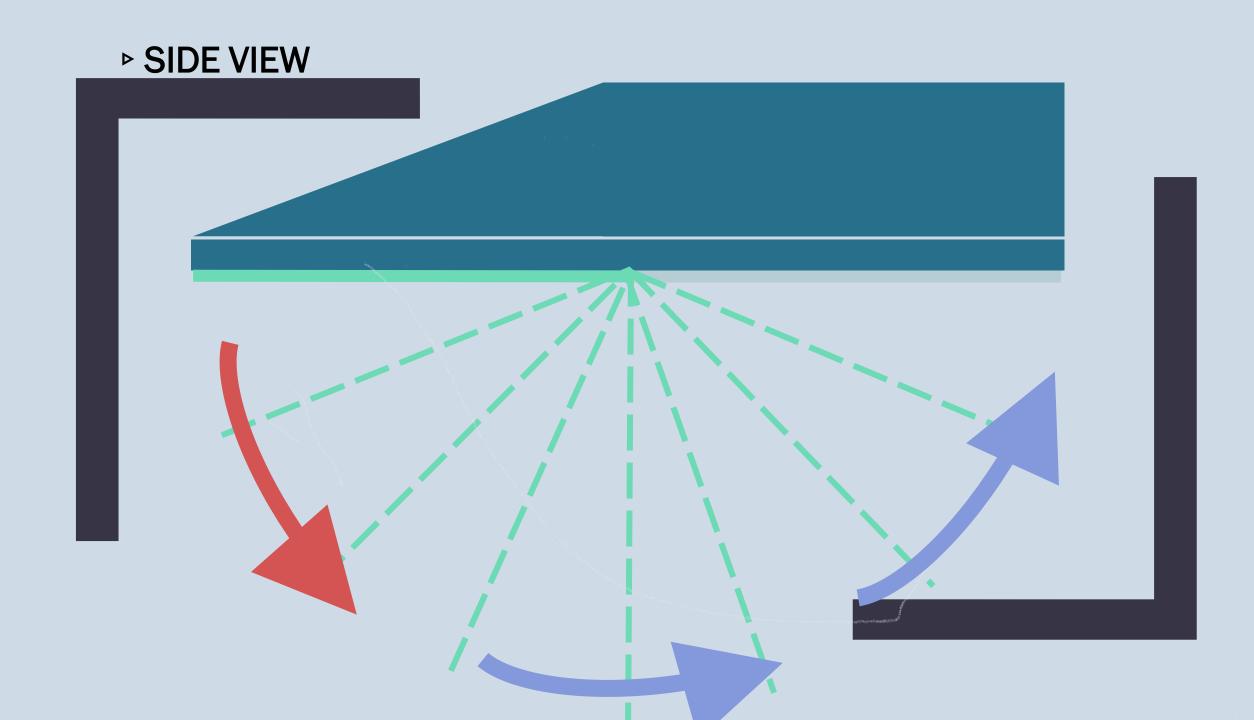

# [out sole]

durable with non-slip properties.

increase traction and stability

→wearer's balance is secured