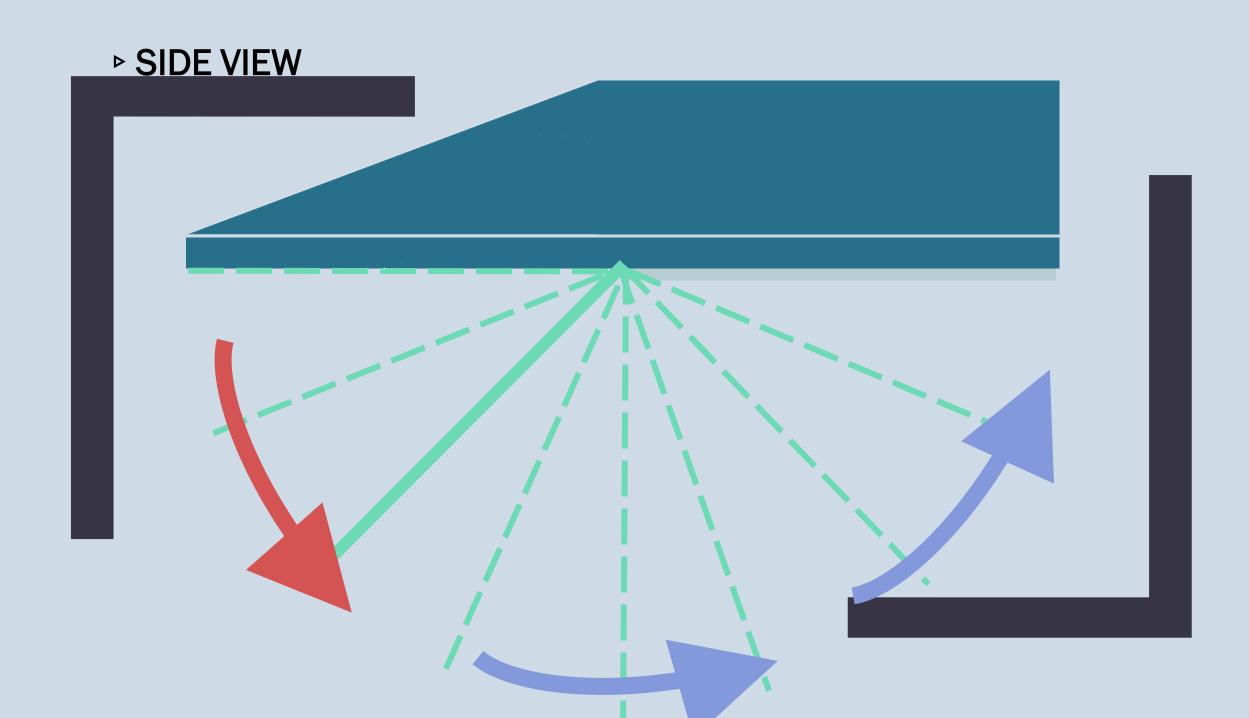

# [out sole]

durable with non-slip properties.

increase traction and stability

→wearer's balance is secured