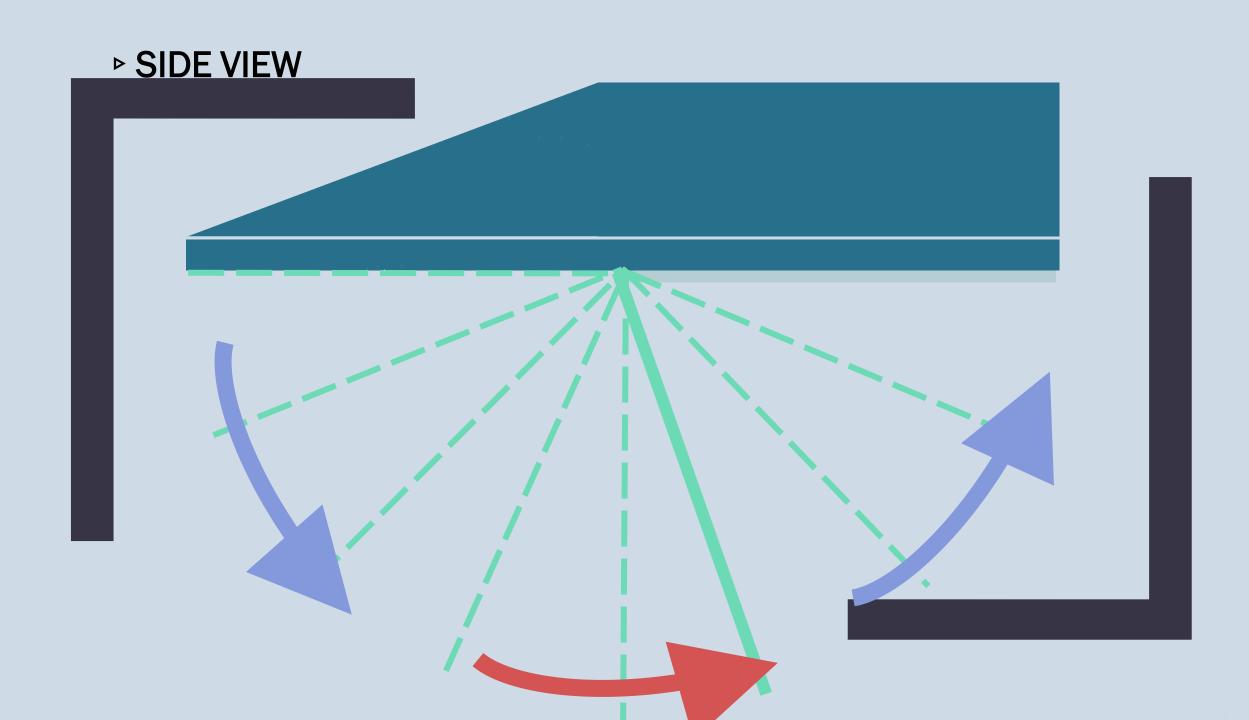

# [out sole]

durable with non-slip properties.

increase traction and stability

→wearer's balance is secured