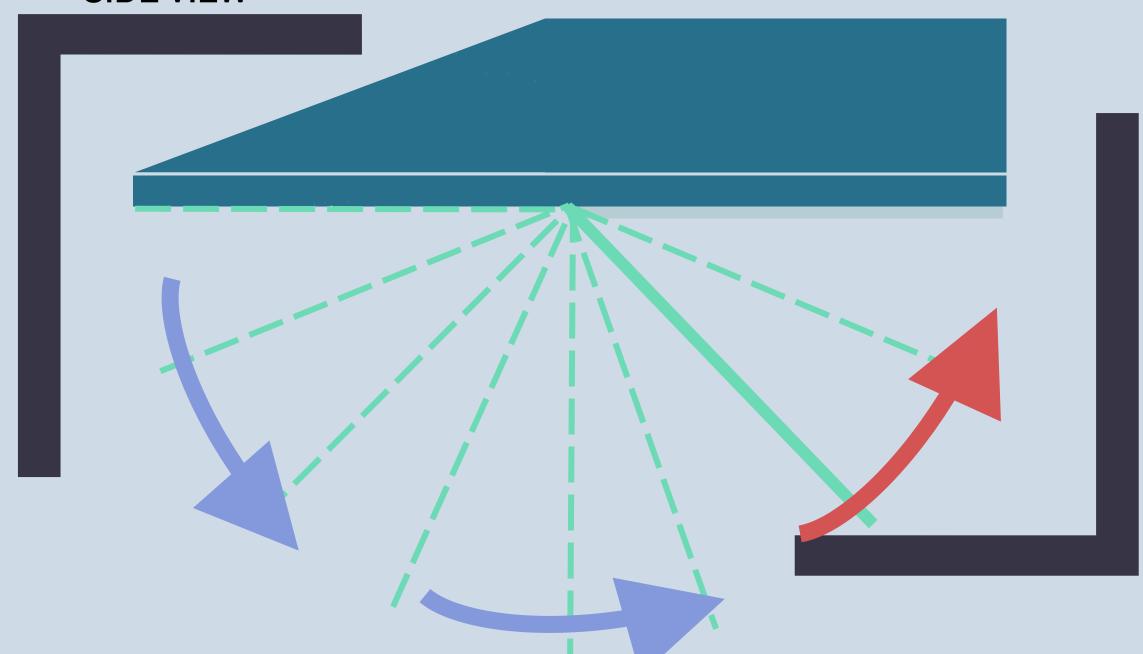

# [out sole]

durable with non-slip properties.

increase traction and stability

→wearer's balance is secured