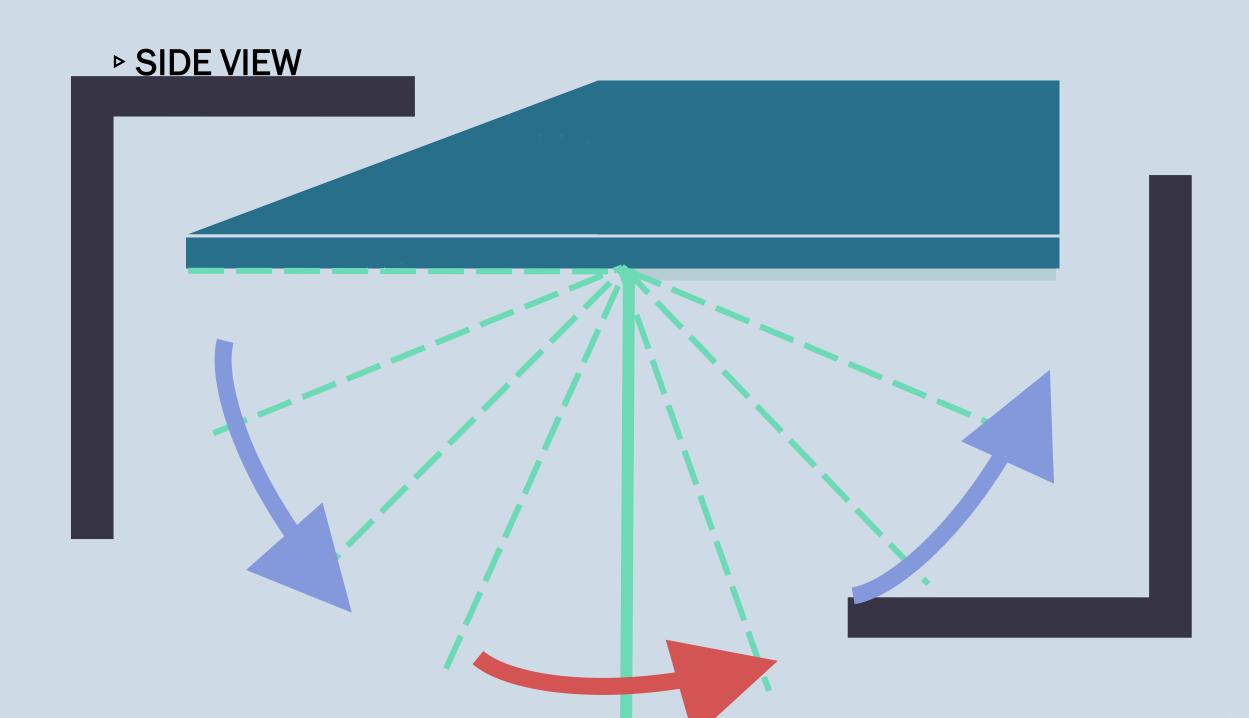

# [out sole]

durable with non-slip properties.

increase traction and stability

→wearer's balance is secured