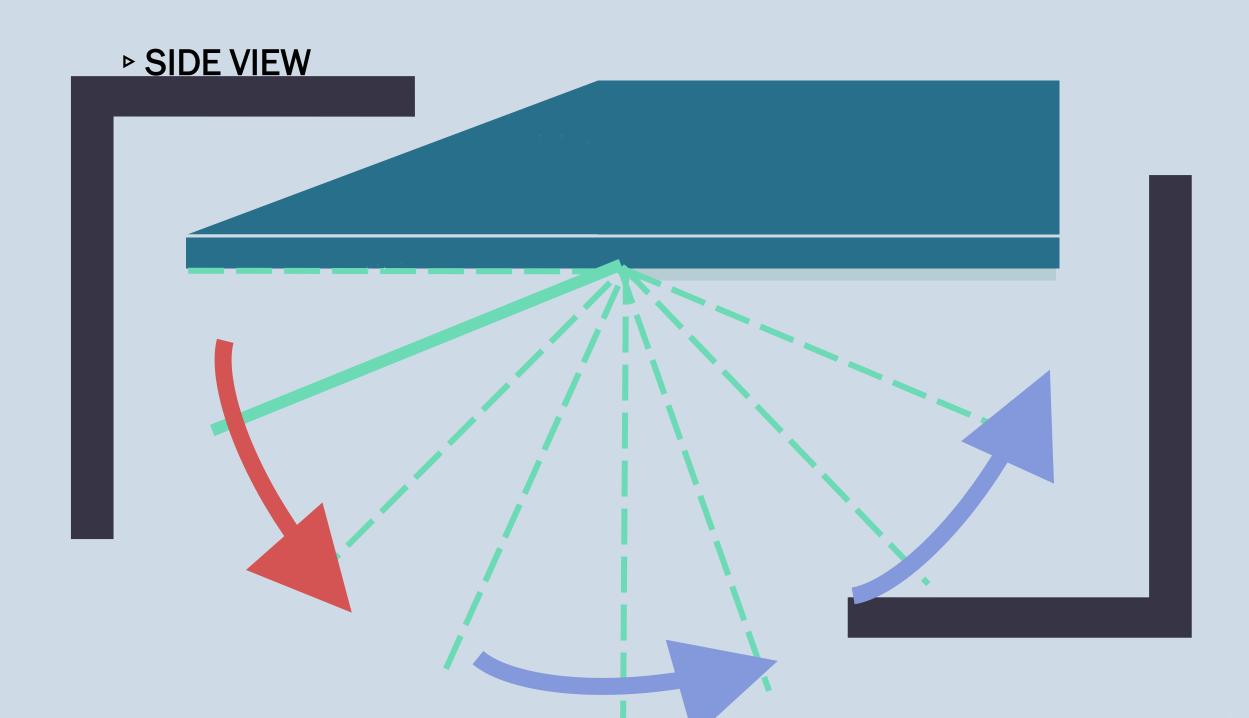

# [out sole]

durable with non-slip properties.

increase traction and stability

→wearer's balance is secured