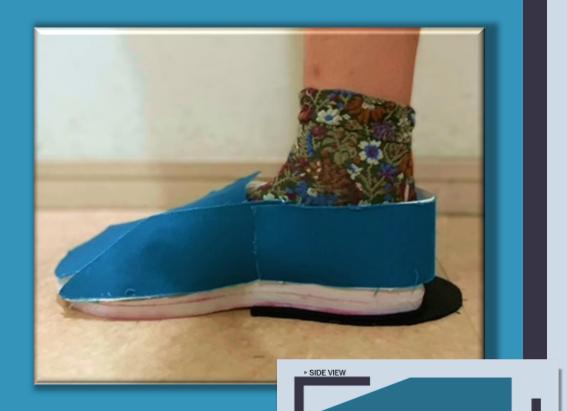

### "Kutsu Kaesasenai"

(Let no one change your shoes.)

The out sole can be folded in half.

⇒You won't have to change your shoes.

## "Kutsu Kaesasenai"

(Let no one change your shoes.)

The out sole can be folded in half.

→ You won't have to change your shoes.

# [out sole]

durable with non-slip properties.

increase traction and stability

→wearer's balance is secured