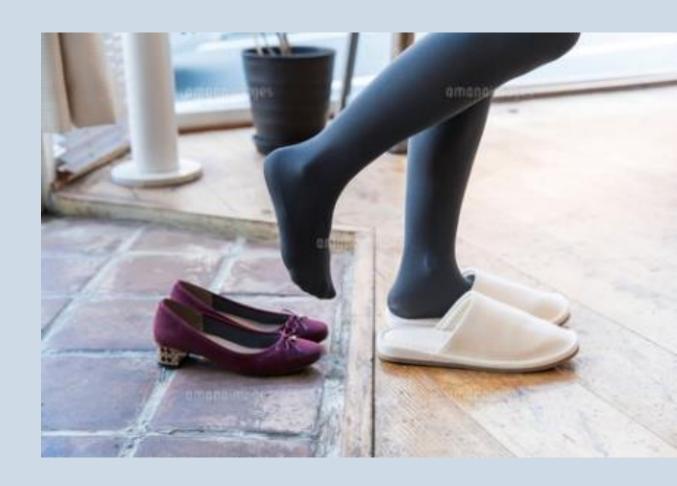

# How long does it take you to put your shoes on?

Because of...

**Shaky hands** 

Weak muscles

Stressful

Stop to go out

Negatively affect health

### "Kutsu Kaesasenai"

(Let no one change your shoes.)

The out sole can be folded in half.

⇒You won't have to change your shoes.

## "Kutsu Kaesasenai"

(Let no one change your shoes.)

The out sole can be folded in half.

→ You won't have to change your shoes.