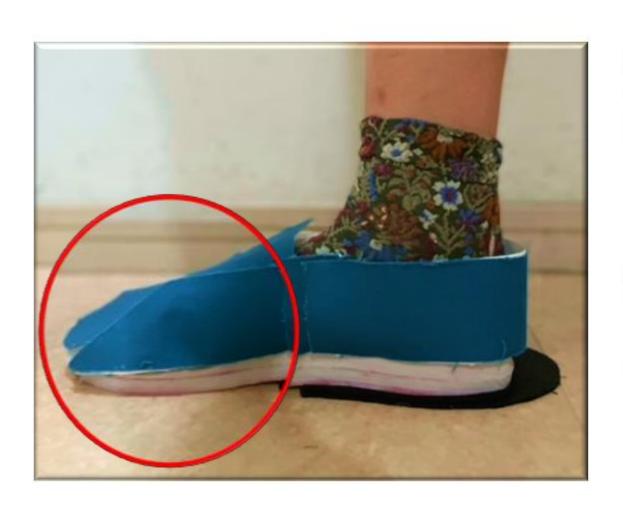

### "Kutsu Kaesasenai"

(Let no one change your shoes.)

The out sole can be folded in half.

⇒You won't have to change your shoes.

## "Kutsu Kaesasenai"

(Let no one change your shoes.)

The out sole can be folded in half.

→ You won't have to change your shoes.