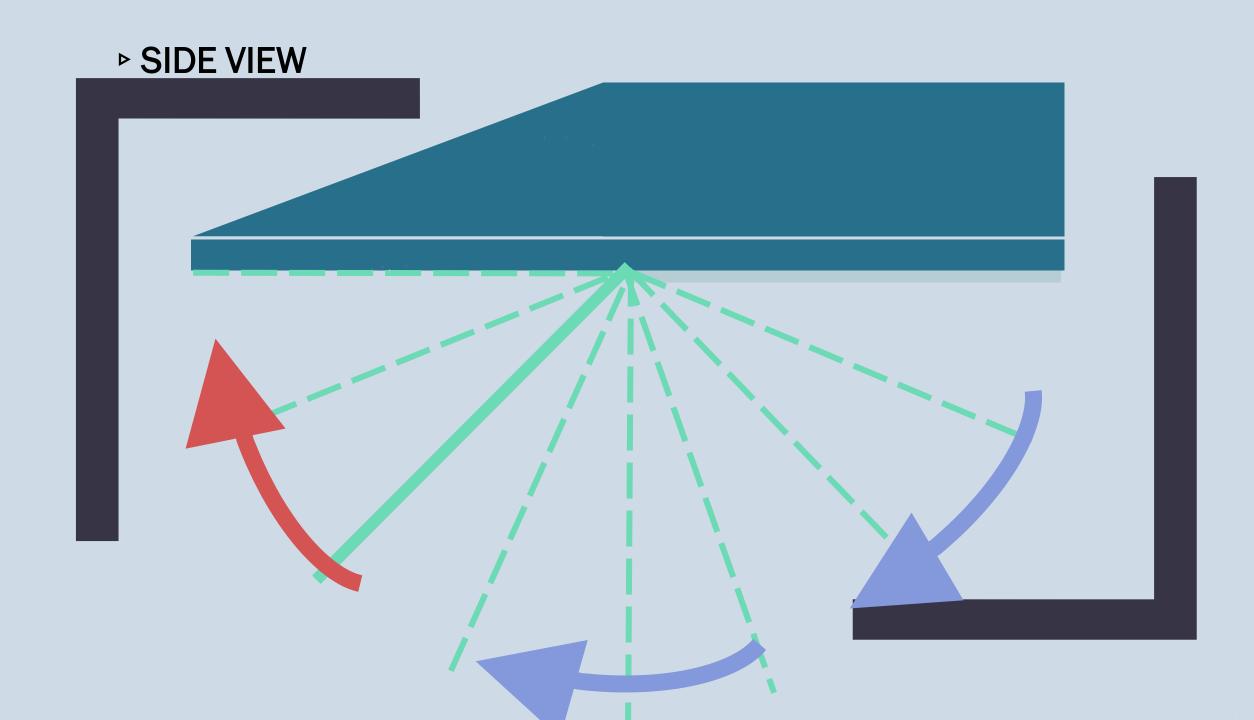

# [out sole]

durable with non-slip properties.

increase traction and stability

→wearer's balance is secured