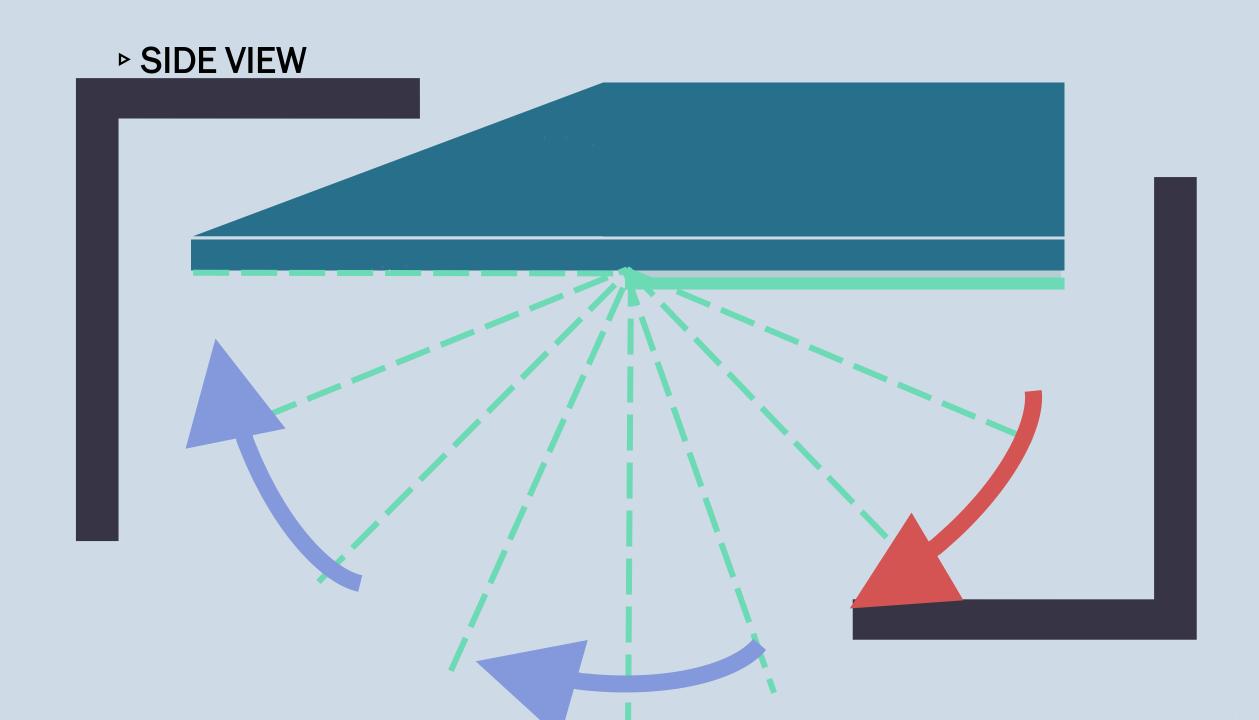

# [out sole]

durable with non-slip properties.

increase traction and stability

→wearer's balance is secured