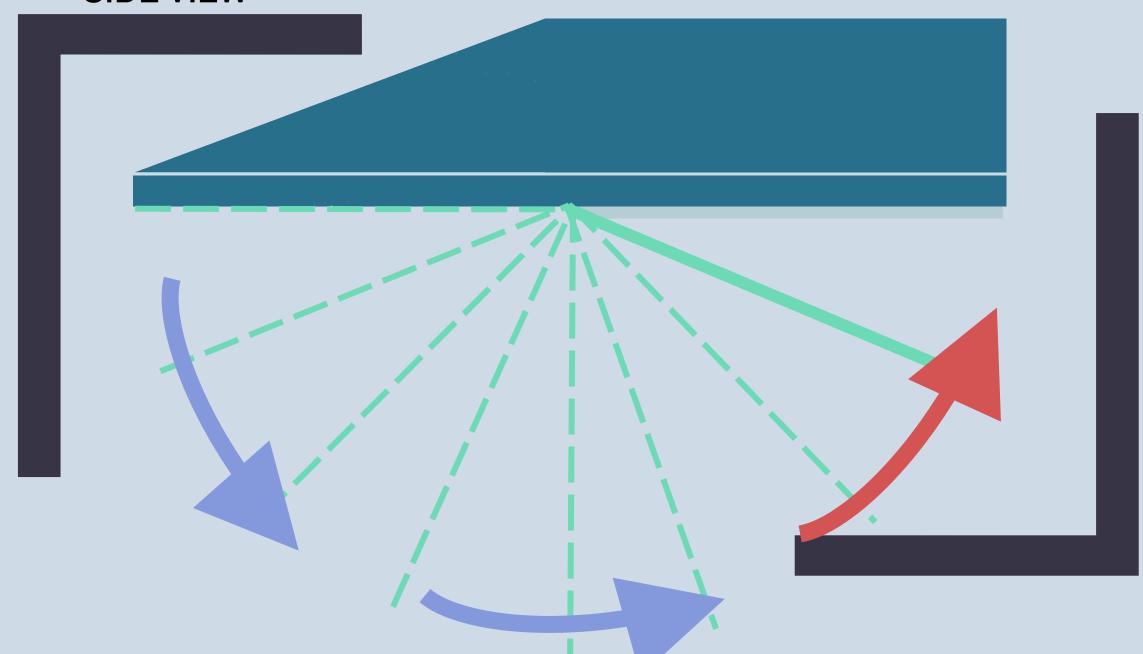

# [out sole]

durable with non-slip properties.

increase traction and stability

→wearer's balance is secured