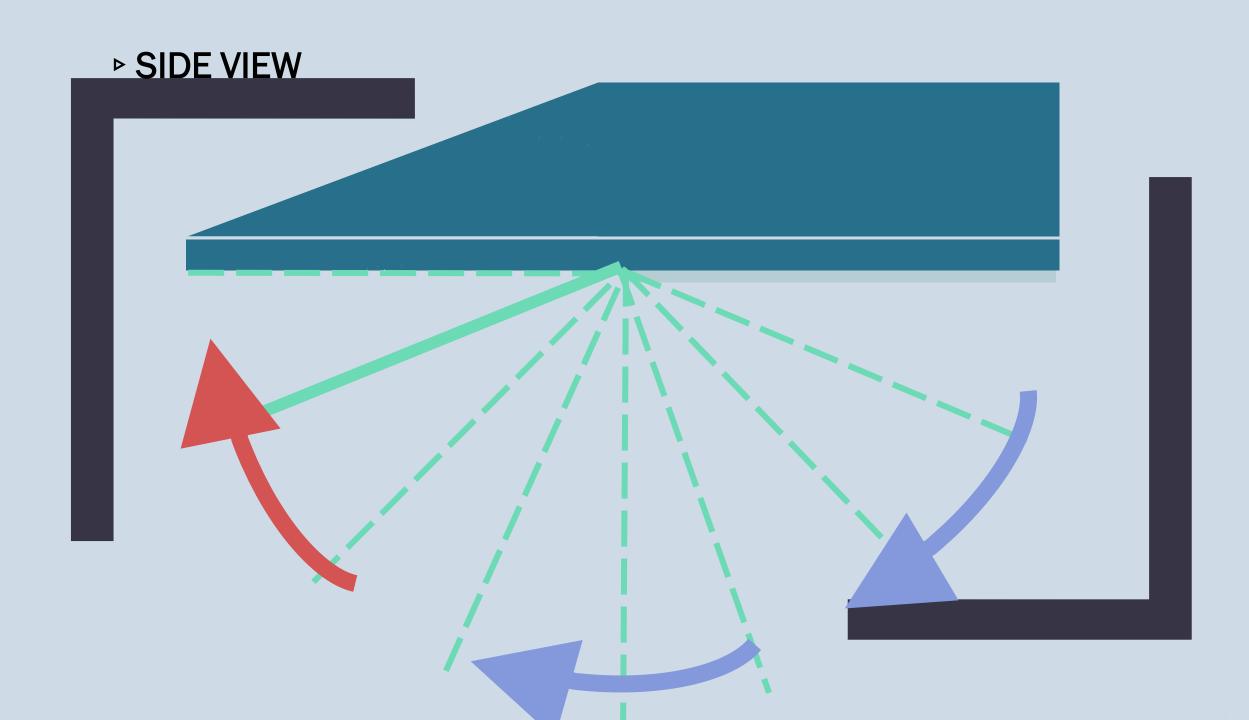

# [out sole]

durable with non-slip properties.

increase traction and stability

→wearer's balance is secured